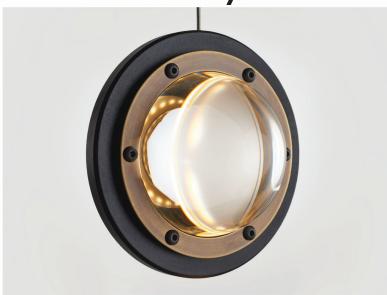

The Infinity 1519 Pendant resembles a setting sun, borrowing heavily from Renaissance-era design, and is appropriately named for the year Leonardo Da Vinci passed away.

Materials include the use of genuine brass that has been patinaed along with a blackened aluminum core.

Designed by Maurice Dery