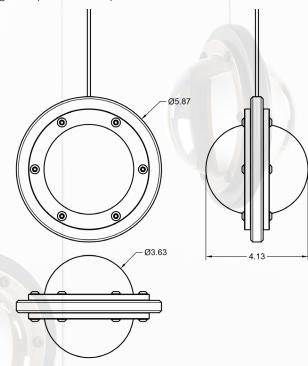

# Da Vinci Infinity 1519



### Size



## Da Vinci Infinity 1519 Pendant

## Description

The Da Vinci Collection is based on the challenging premise of using modern technology to create an original avant-garde suite of luminaire pieces that accurately portray the spirit of what Leonardo was doing in the late 15th and early 16th centuries.

The Infinity 1519 Pendant resembles a setting sun, borrowing heavily from Renaissance-era design, and is appropriately named for the year Leonardo Da Vinci passed away.

Materials include the use of genuine brass that has been patinaed along with a blackened aluminum core.

Designed by Maurice Dery



#### **Model Number**

Example: DV1519 - PN00 - 30LV - 01A1 - BRABK - 01PH

| Name   | Style            | Size          | Color Temp | Power                                | Quantity              | Canopy Style                                                            | Fixture Color | Canopy Color  | Lumen Output   | Dimming Options     |
|--------|------------------|---------------|------------|--------------------------------------|-----------------------|-------------------------------------------------------------------------|---------------|---------------|----------------|---------------------|
| XXXXXX | PN - Pendant     | 00 - Standard | 27 - 2700K |                                      | Numer of pendants and | Various canopy options available